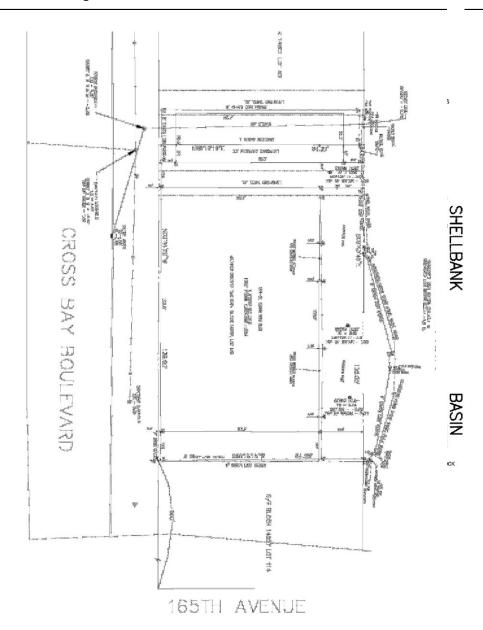

### **AVAILABLE FOR LEASE**

164-01 Cross Bay Boulevard, Howard Beach, New York

Size: Approx. 6,500 Sq. Ft.

Asking Rent: Upon Request Term: Upon Request Parking: 16 Vehicles

Comments:

Major North-South Thoroughfare.