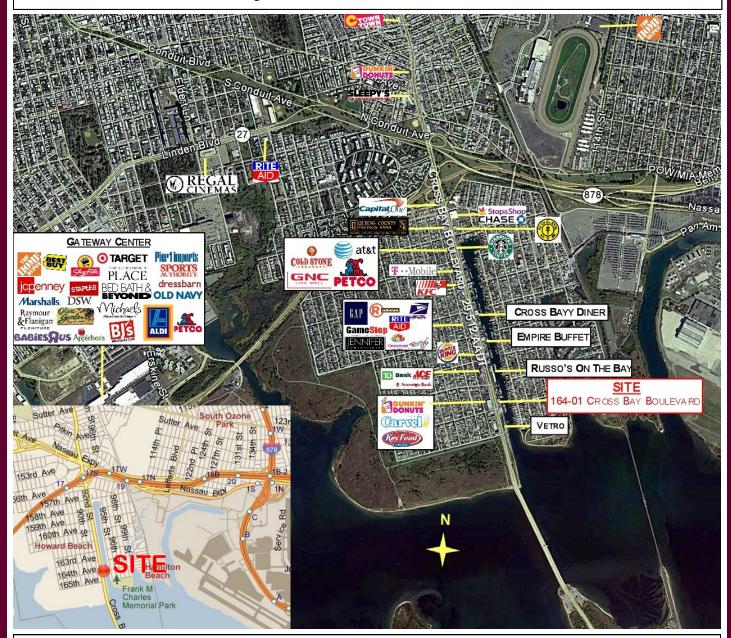

### **Area Retailers:**

Russos on the Bay, TD Bank, Chase, Citi Bank, McDonald's, KFC, Burger King, Game Stop, CVS Pharmacy. Rite Aid, Petco, Starbucks, T Mobile, Cross Bay Honda

## **AVAILABLE FOR LEASE**

164-01 Cross Bay Boulevard, Howard Beach, New York