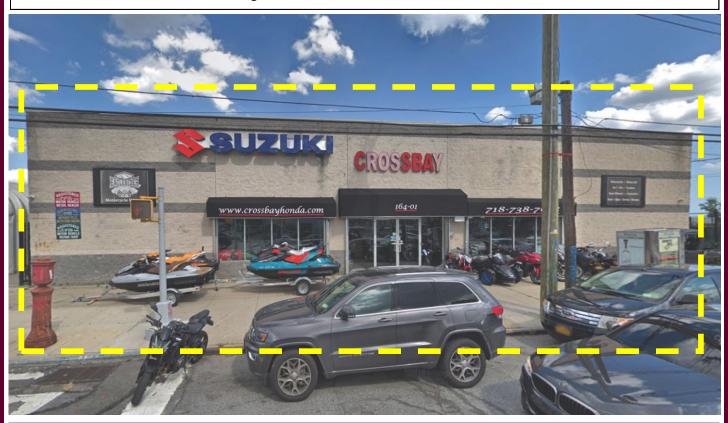

### **AVAILABLE FOR LEASE**

164-01 Cross Bay Boulevard, Howard Beach, New York

Size: Approx. 6,500 Sq. Ft.

Asking Rent: Upon Request Term: Upon Request Parking: 16 Vehicles

Comments:

Major North-South Thoroughfare.

## **AVAILABLE FOR LEASE**

164-01 Cross Bay Boulevard, Howard Beach, New York